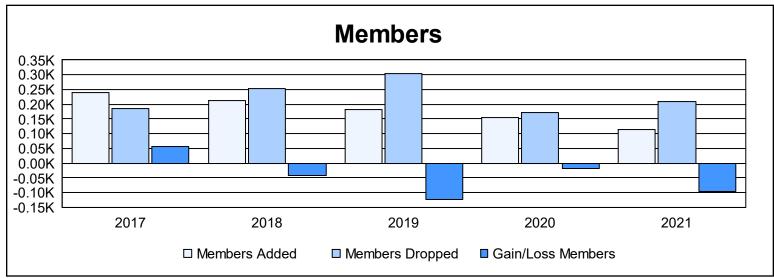

District 33 K

As of June 2021 Cumulative

| Year      | New<br>Clubs | Dropped<br>Clubs | Gain/<br>Loss<br>Clubs | New<br>Members | Charter<br>Members | Reinstate<br>Members | Transfer<br>Members | Total<br>Member<br>Added | Total<br>Members<br>Dropped | Gain/<br>Loss<br>Members |
|-----------|--------------|------------------|------------------------|----------------|--------------------|----------------------|---------------------|--------------------------|-----------------------------|--------------------------|
| 2016-2017 | 1            | 0                | 1                      | 196            | 22                 | 11                   | 12                  | 241                      | 185                         | 56                       |
| 2017-2018 | 0            | 2                | -2                     | 185            | 2                  | 15                   | 11                  | 213                      | 254                         | -41                      |
| 2018-2019 | 1            | 0                | 1                      | 144            | 23                 | 6                    | 8                   | 181                      | 305                         | -124                     |
| 2019-2020 | 0            | 0                | 0                      | 132            | 3                  | 9                    | 12                  | 156                      | 173                         | -17                      |
| 2020-2021 | 0            | 0                | 0                      | 69             | 1                  | 34                   | 9                   | 113                      | 209                         | -96                      |
| Average   | 0            | 0                | 0                      | 145            | 10                 | 15                   | 10                  | 181                      | 225                         | -44                      |