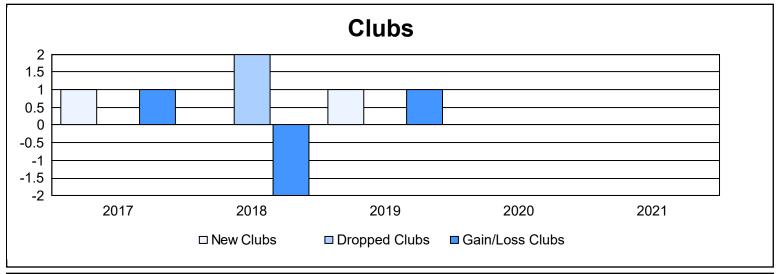

District 33 K

As of June 2021 Cumulative

| Year      | New<br>Clubs | Dropped<br>Clubs | Gain/<br>Loss<br>Clubs | New<br>Members | Charter<br>Members | Reinstate<br>Members | Transfer<br>Members | Total<br>Member<br>Added | Total<br>Members<br>Dropped | Gain/<br>Loss<br>Members |
|-----------|--------------|------------------|------------------------|----------------|--------------------|----------------------|---------------------|--------------------------|-----------------------------|--------------------------|
| 2016-2017 | 1            | 0                | 1                      | 196            | 22                 | 11                   | 12                  | 241                      | 185                         | 56                       |
| 2017-2018 | 0            | 2                | -2                     | 185            | 2                  | 15                   | 11                  | 213                      | 254                         | -41                      |
| 2018-2019 | 1            | 0                | 1                      | 144            | 23                 | 6                    | 8                   | 181                      | 305                         | -124                     |
| 2019-2020 | 0            | 0                | 0                      | 132            | 3                  | 9                    | 12                  | 156                      | 173                         | -17                      |
| 2020-2021 | 0            | 0                | 0                      | 69             | 1                  | 34                   | 9                   | 113                      | 209                         | -96                      |
| Average   | 0            | 0                | 0                      | 145            | 10                 | 15                   | 10                  | 181                      | 225                         | -44                      |